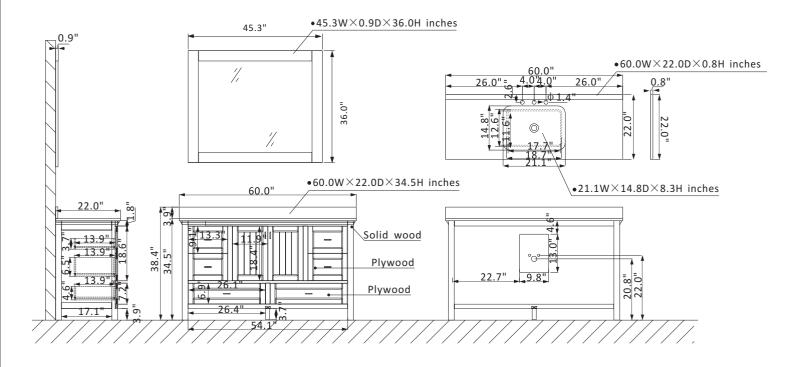

## Features

Construction: Solid wood / plywood

Finish: Classic Blue Finish or Gray Finish

Countertop: Artificial Carrara White Stone Countertop with backsplash Sink: Rectangular, undermount ceramic basin with overflow included Faucet: Vanity top with pre-drilled 8" widespread faucet hole Door/Drawer: 6 soft-closing drawers (4 small, 2 large) and 2 softclosing doors

Mirror: Single matching, framed mirror

Hardware: Brushed copper finish hardware

Installation: Easy plumbing and faucet installation\*

\* Does not include faucet, drain assembly, or P-trap